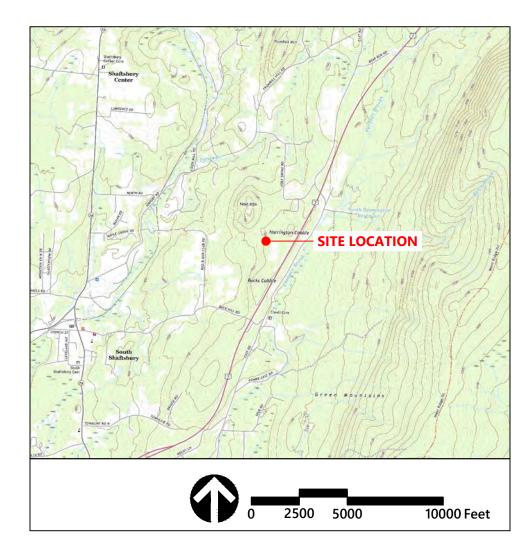

40 IDX Dr Building 100 Suite 200 South Burlington, VT 05403 802.497.6100

| $\mathbf{O}$                                         | 0 | 100 | 200 | 400Feet |  |  |
|------------------------------------------------------|---|-----|-----|---------|--|--|
| Shaftsbury Solar<br>VT Real Estate<br>Holdings 1 LLC |   |     |     |         |  |  |

1004 Holy Smoke Road Shaftsbury, VT 05262

| No. | Revision          | Date       | Appvd. |
|-----|-------------------|------------|--------|
| 1   | ROUND 2 DISCOVERY | 10/25/2023 | SMW    |
| 2   | DPS RESPONSE      | 11/16/2023 | SMW    |
|     |                   |            |        |