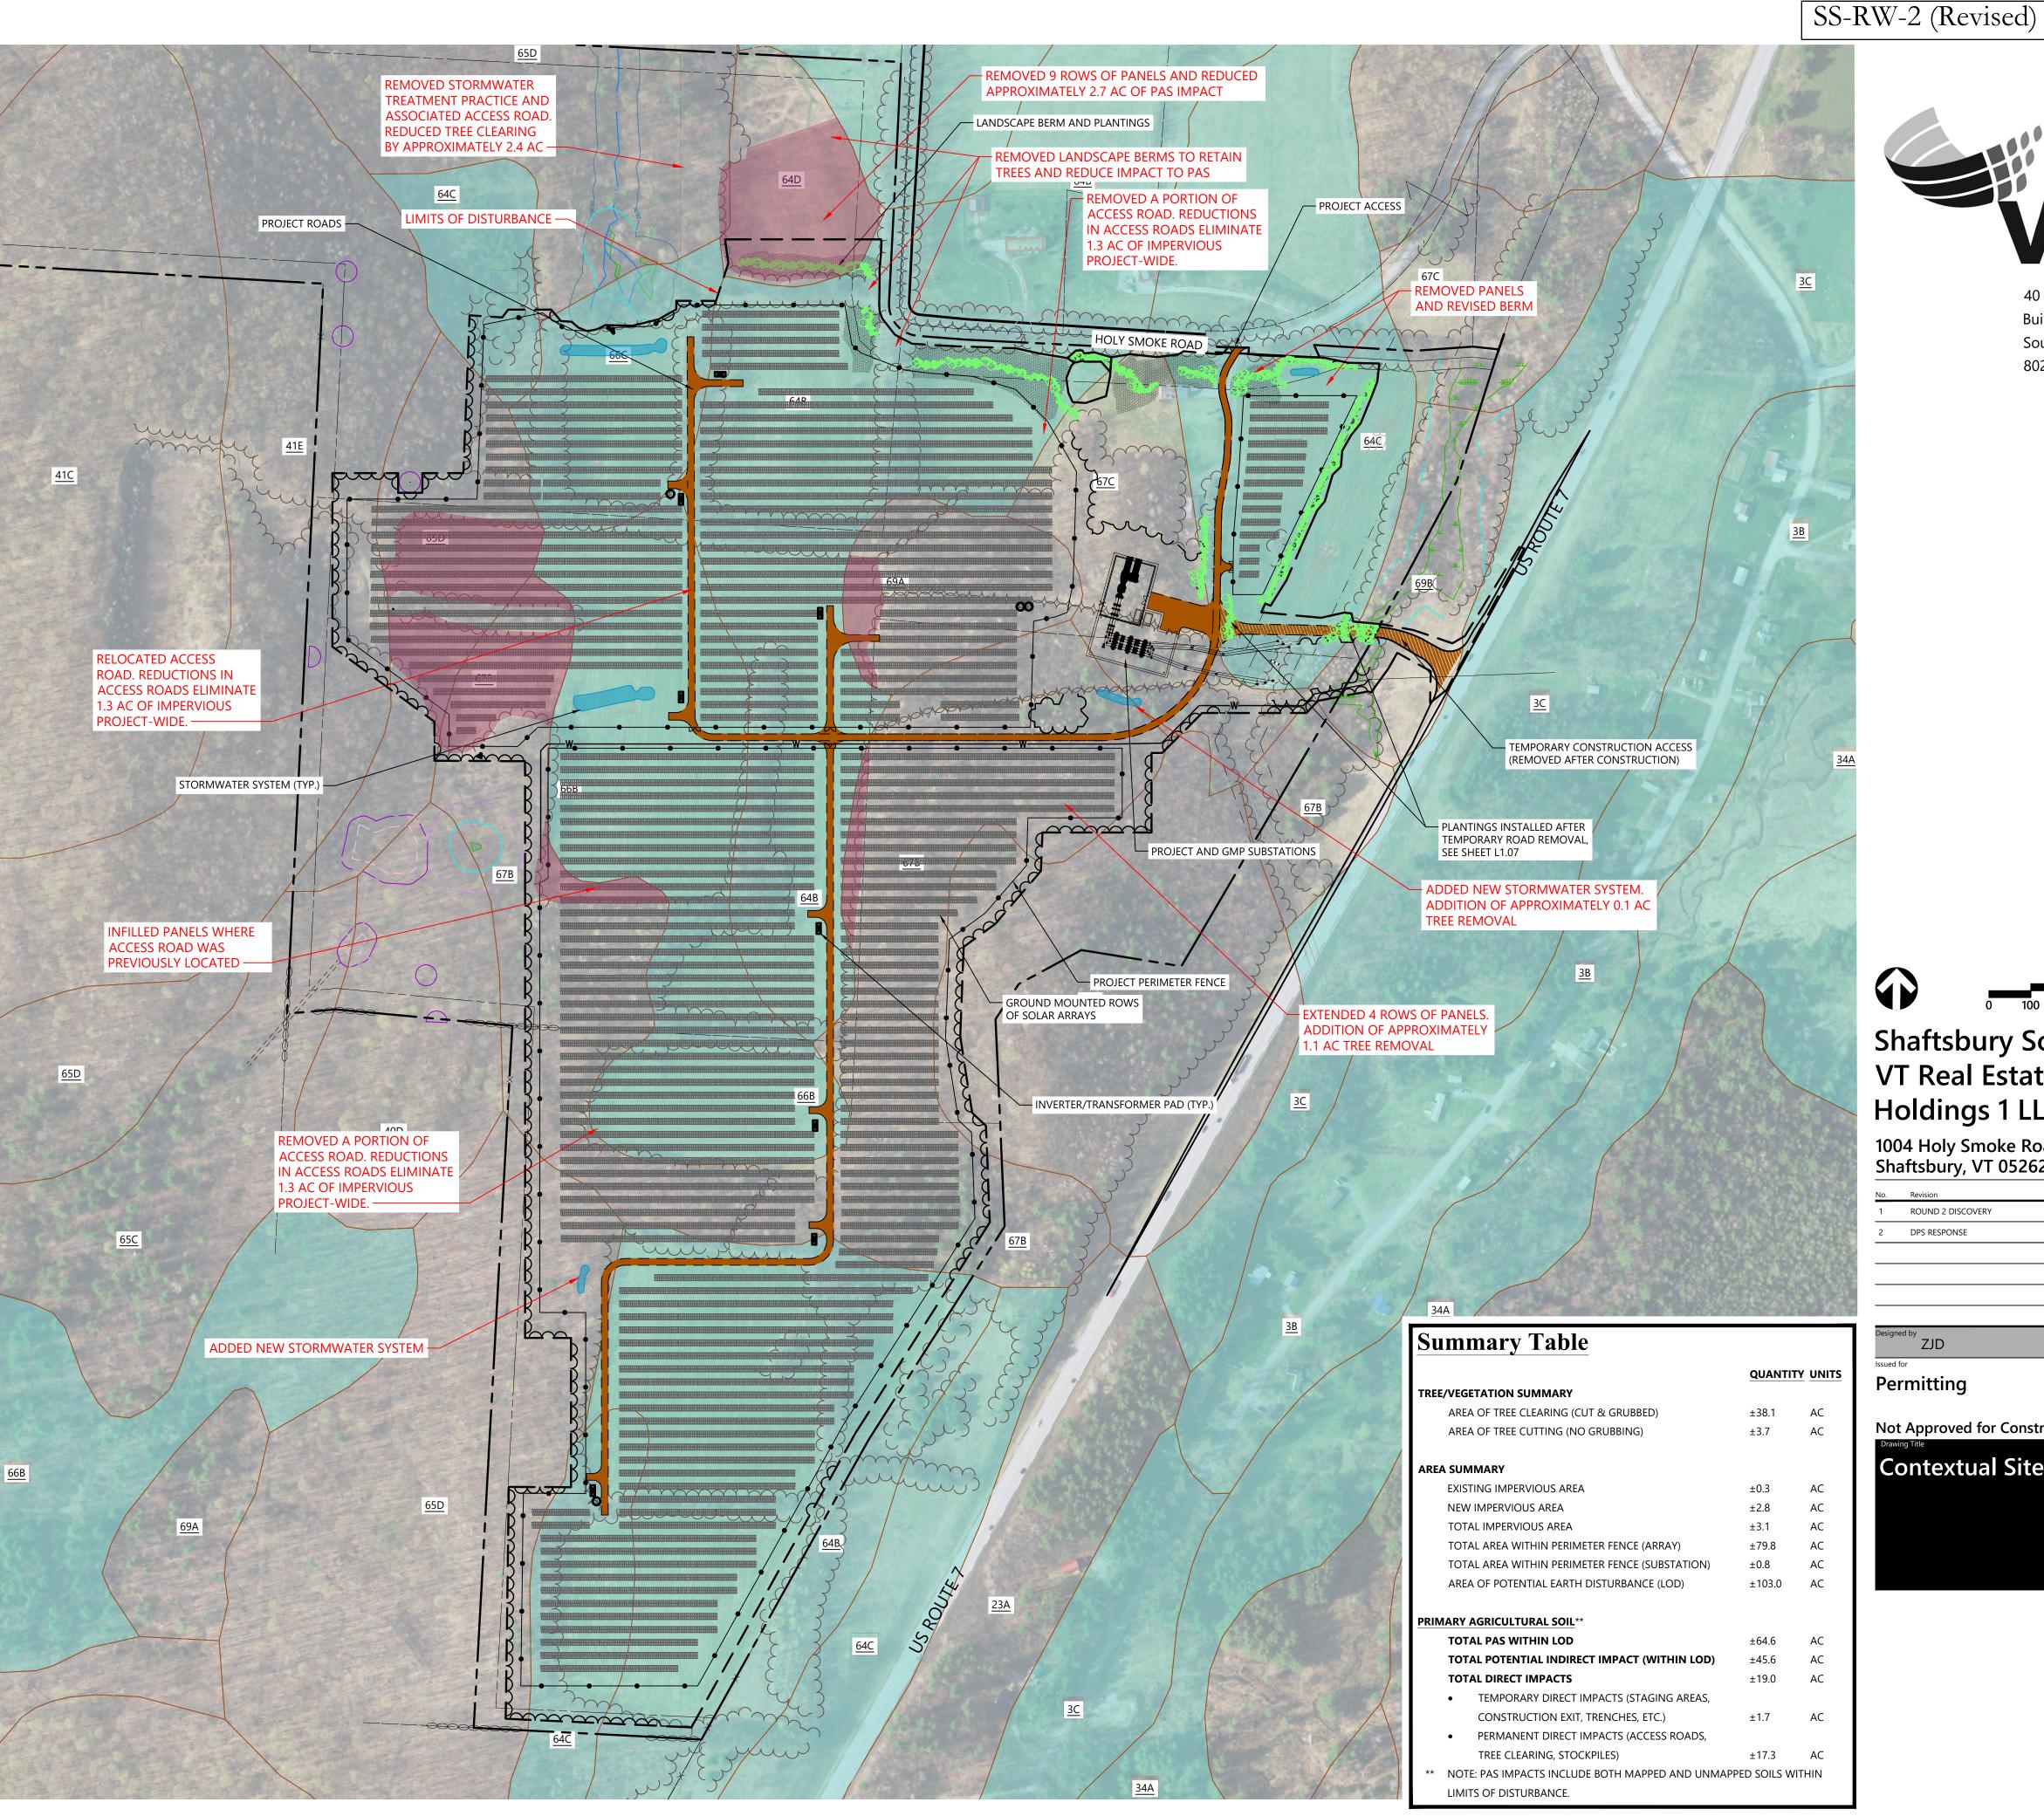

## Soils

| NRCS MAPPED PRIMARY AGRICULTURAL SOIL |  |
|---------------------------------------|--|
| NON MAPPED PRIMARY AGRICULTURAL       |  |

SOIL IN RECENT AGRICULTURAL USE

|                            | Legend                                   |
|----------------------------|------------------------------------------|
| 4                          | EXISTING MINOR CONTOUR                   |
| 20 <u></u>                 | EXISTING MAJOR CONTOUR                   |
| 41110 41110 41110<br>8 8 8 | EXISTING DELINEATED WETLAND              |
|                            | EXISTING DELINEATED STREAM               |
|                            | EXISTING 50' WETLAND BUFFER              |
| 50'BZ                      | EXISTING 50' RIPARIAN BUFFER             |
|                            | EXISTING RTE SPECIES AREA                |
|                            | EXISTING 50' RTE SPECIES BUFFER          |
|                            | EXISTING VERNAL POOL BUFFER              |
|                            | EXISTING TREELINE                        |
|                            | EXISTING PROPERTY LINE                   |
|                            | EXISTING PROPERTY LINE SETBACK LINE      |
|                            | EXISTING ABUTTING PROPERTY LINE          |
| · ·                        | EXISTING OVERHEAD WIRE EASEMENT          |
|                            | EXISTING GRAVEL ROAD                     |
|                            | EXISTING EDGE OF PAVEMENT                |
| · 0000000 ·                | EXISTING STONE WALL                      |
|                            | EXISTING PATH                            |
|                            | PROPOSED GRAVEL ROAD                     |
|                            | PROPOSED EDGE OF PAVEMENT                |
| ====                       | PROPOSED PATH                            |
| oo                         | PERIMETER FENCE                          |
|                            | PROPOSED WATER LINE EASEMENT             |
|                            | PROPOSED TEMPORARY CONSTRUCTION EASEMENT |
|                            | PROPOSED DETENTION BASIN                 |
|                            | PROPOSED TREELINE                        |

40 IDX Dr Building 100 Suite 200 South Burlington, VT 05403 802.497.6100

| $\mathbf{O}$                                         | 0 | 100 | 200 | 400Feet |  |  |
|------------------------------------------------------|---|-----|-----|---------|--|--|
| Shaftsbury Solar<br>VT Real Estate<br>Holdings 1 LLC |   |     |     |         |  |  |

1004 Holy Smoke Road Shaftsbury, VT 05262

| No. | Revision          | Date       | Appvd. |
|-----|-------------------|------------|--------|
| 1   | ROUND 2 DISCOVERY | 10/25/2023 | SMW    |
| 2   | DPS RESPONSE      | 11/16/2023 | SMW    |
|     |                   |            |        |

|                                               | QUANTITY     | UNITS |
|-----------------------------------------------|--------------|-------|
| TATION SUMMARY                                |              |       |
| OF TREE CLEARING (CUT & GRUBBED)              | ±38.1        | AC    |
| OF TREE CUTTING (NO GRUBBING)                 | ±3.7         | AC    |
| MARY                                          |              |       |
| ING IMPERVIOUS AREA                           | ±0.3         | AC    |
| IMPERVIOUS AREA                               | ±2.8         | AC    |
| L IMPERVIOUS AREA                             | ±3.1         | AC    |
| L AREA WITHIN PERIMETER FENCE (ARRAY)         | ±79.8        | AC    |
| L AREA WITHIN PERIMETER FENCE (SUBSTATION)    | ±0.8         | AC    |
| OF POTENTIAL EARTH DISTURBANCE (LOD)          | ±103.0       | AC    |
| GRICULTURAL SOIL**                            |              |       |
| L PAS WITHIN LOD                              | ±64.6        | AC    |
| L POTENTIAL INDIRECT IMPACT (WITHIN LOD)      | ±45.6        | AC    |
| L DIRECT IMPACTS                              | ±19.0        | AC    |
| TEMPORARY DIRECT IMPACTS (STAGING AREAS,      |              |       |
| CONSTRUCTION EXIT, TRENCHES, ETC.)            | ±1.7         | AC    |
| PERMANENT DIRECT IMPACTS (ACCESS ROADS,       |              |       |
| TREE CLEARING, STOCKPILES)                    | ±17.3        | AC    |
| : PAS IMPACTS INCLUDE BOTH MAPPED AND UNMAPPE | D SOILS WITI | HIN   |
| S OF DISTURBANCE.                             |              |       |
|                                               |              |       |

## Permitting

signed by ZJD

Issued for

Not Approved for Construction

**Contextual Site Plan** Drawing Number

Checked by

May 1, 2023

Project Number **58071.01**